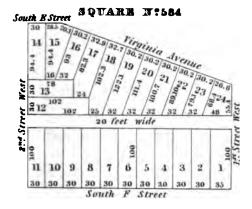

|   |
| 1 |     |   |   |   |
|   |     |   |   |   |
|   |     |   |   |   |
|   | ,   |   |   |   |
|   |     | • |   |   |
|   |     | 4 |   |   |
| • |     |   |   |   |
|   |     |   |   |   |
|   | •   |   |   |   |
|   |     |   |   |   |
|   |     |   |   |   |
|   |     |   |   |   |
|   |     |   |   | • |
|   |     |   |   |   |
|   |     |   |   |   |
|   |     |   |   |   |
|   |     |   |   |   |
|   |     |   |   |   |
| • |     |   |   |   |
|   | ,   |   |   | • |
|   |     |   |   |   |
|   |     |   |   |   |
|   |     |   |   |   |
|   |     |   |   |   |



South P Street

• 

# SQUARE M?557



SQUARE Nº559 North L Street

8 8

169.30

North L Street

n

no

no

# 34 Street 1

SQUARE M:55B



















• • 



**17**\* · · , • 

















• • • • . .



















• . · . -. 







, --

#### SQUARE Nº611





# SQUARE M. 615

|       |    | S  | outh | V Stree | et |    |        |
|-------|----|----|------|---------|----|----|--------|
|       | 40 | 40 | 40   | 62      | 44 | 44 | 7      |
|       | 6  | 5  | 4    | 3       | 2  | 1  | West   |
| Siree |    |    |      |         |    |    | Streat |
| Canal |    |    |      |         |    |    | 3 44   |
|       |    |    |      |         |    |    |        |









## SQUARE M'815





• · • . • •

SQUARE 7:316

|        |              |    |      |       | Nor  | th P S | treet |          |       |    |           |    |         |
|--------|--------------|----|------|-------|------|--------|-------|----------|-------|----|-----------|----|---------|
|        | 100          | 64